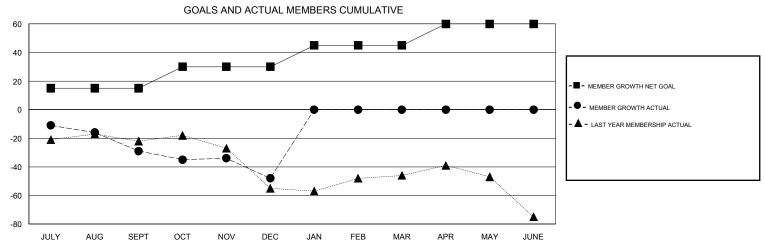

## District 1 D

GMT: LOCATION ILLINOIS GMT CA

| DROPPED CLUBS: 1  DROPPED MEMBERS |    | 20 CLUBS OF 54 ADDED 1 OR MORE<br>NEW MEMBERS | GENDER DISTRIBI<br>MALE<br>FEMALE | UTION<br>1,259 (72.56%)<br>476 (27.44%) |     |
|-----------------------------------|----|-----------------------------------------------|-----------------------------------|-----------------------------------------|-----|
| DECEASED                          | 20 | CLICK HERE FOR CUMULATIVE MEMBERSHIP DATA     | TOTAL FAMILY UNIT MEMBERS         |                                         | 280 |
| CLUB CANCELLED                    | 0  |                                               | FAMILY MEMBERS PAYING HALF DUES   |                                         | 444 |
| OTHER                             | 63 |                                               |                                   |                                         | 141 |
| TOTAL                             | 83 |                                               |                                   |                                         |     |