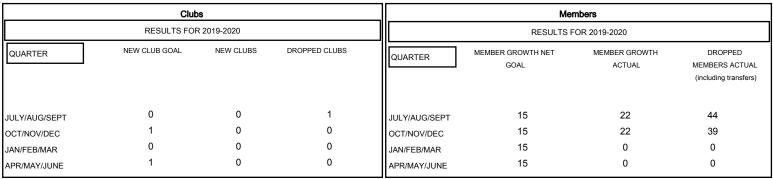

## District 1 D

GMT: LOCATION ILLINOIS GMT CA

| DROPPED CLUBS: 1  DROPPED MEMBERS |    | 20 CLUBS OF 54 ADDED 1 OR MORE<br>NEW MEMBERS | GENDER DISTRIBI<br>MALE<br>FEMALE | UTION<br>1,259 (72.56%)<br>476 (27.44%) |     |
|-----------------------------------|----|-----------------------------------------------|-----------------------------------|-----------------------------------------|-----|
| DECEASED                          | 20 | CLICK HERE FOR CUMULATIVE MEMBERSHIP DATA     | TOTAL FAMILY UNIT MEMBERS         |                                         | 280 |
| CLUB CANCELLED                    | 0  |                                               | FAMILY MEMBERS PAYING HALF DUES   |                                         | 444 |
| OTHER                             | 63 |                                               |                                   |                                         | 141 |
| TOTAL                             | 83 |                                               |                                   |                                         |     |